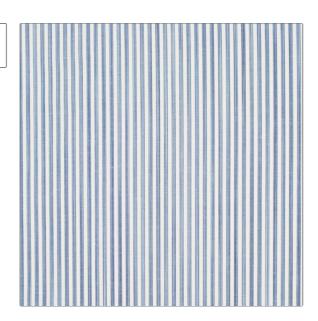

PATTERN Crosby Stripe COLOR Bristol

BRAND APPLICATION

Clarence House Fabric

USES CATEGORIES

Wovens

DESIGN TYPES

Bedding, Drapery, Multipurpose

COLORS

• •

Blue Stripes

SCALE RAILROADED

Small Not Railroaded

| WIDTH                | VERTICAL REPEAT                              | HORIZONTAL REPEAT | CONTENT               |
|----------------------|----------------------------------------------|-------------------|-----------------------|
| 54.00 in (137.16 cm) | 0.00 in (0.00 cm)                            | 0.40 in (1.02 cm) | 55% Cotton, 45% Linen |
| BACKING              | DOUBLE RUBS                                  | PRODUCT NUMBER    | COUNTRY               |
|                      | Exceeds 7,000 Double Rubs (Wyzenbeek Method) | 1346606           | USA                   |