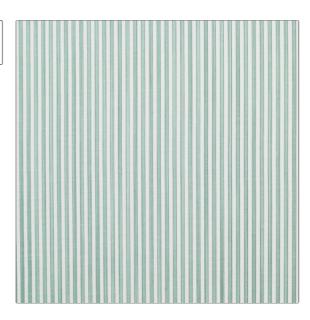

SCALE

Small

| PATTERN<br>COLOR                  | Crosby Stripe<br>Aqua |              |
|-----------------------------------|-----------------------|--------------|
| BRAND                             |                       | APPLICATION  |
| Clarence House                    |                       | Fabric       |
|                                   |                       |              |
| USES                              |                       | CATEGORIES   |
| Bedding, Drapery,<br>Multipurpose |                       | Wovens       |
| COLORS                            |                       | DESIGN TYPES |
| Aqua / Teal                       |                       | Stripes      |