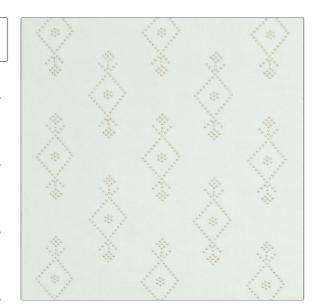

PATTERN Kiera
COLOR Ivory

BRAND APPLICATION

Clarence House Fabric

USES CATEGORIES

Drapery, Multipurpose Crewels / Embroideries

COLORS DESIGN TYPES

Off White / Ivory Geometric

SCALE RAILROADED

Medium Not Railroaded

| WIDTH                | VERTICAL REPEAT    | HORIZONTAL REPEAT  | CONTENT                                                             |
|----------------------|--------------------|--------------------|---------------------------------------------------------------------|
| 52.00 in (132.08 cm) | 7.50 in (19.05 cm) | 6.50 in (16.51 cm) | Polyamide: 60% Cotton,<br>Cotton: 40% Linen, Linen:<br>100% Viscose |
| BACKING              | PRODUCT NUMBER     | COUNTRY            | _                                                                   |
|                      | 1349702            | India              |                                                                     |