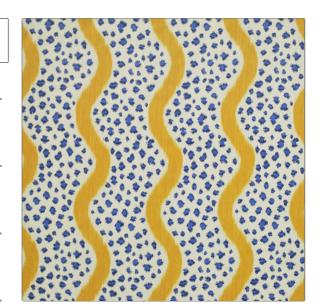

PATTERN Corbett
COLOR Gold / Sapphire

BRAND

APPLICATION

Clarence House

Fabric

USES

CATEGORIES

Bedding, Drapery, Multipurpose, Upholstery

Prints, Linen

COLORS

DESIGN TYPES

Blue, Yellow

Stripes, Animal Skins

SCALE

RAILROADED

Large