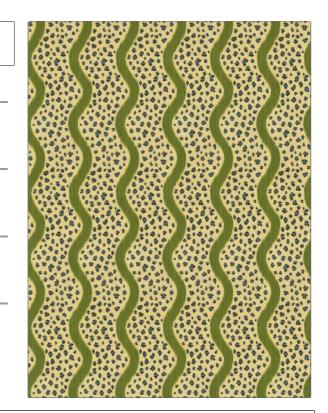

PATTERN Corbett
COLOR Fern / Indigo

BRAND

APPLICATION

Clarence House

Fabric

USES

CATEGORIES

Bedding, Drapery, Multipurpose, Upholstery Prints, Linen

COLORS

DESIGN TYPES

Navy, Green

Stripes, Animal Skins

SCALE

RAILROADED

Large Not Railroaded

| WIDTH                | VERTICAL REPEAT                              | HORIZONTAL REPEAT  | CONTENT               |
|----------------------|----------------------------------------------|--------------------|-----------------------|
| 54.00 in (137.16 cm) | 24.00 in (60.96 cm)                          | 9.00 in (22.86 cm) | 57% Linen, 43% Cotton |
| BACKING              | DOUBLE RUBS                                  | PRODUCT NUMBER     | COUNTRY               |
|                      | Exceeds 8,000 Double Rubs (Wyzenbeek Method) | 1353907            | Italy                 |