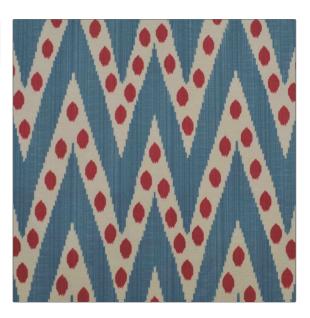

**Product Details** 

| PATTERN<br>COLOR                              | Bogart<br>Rouge / Bleu Ancien |                |  |
|-----------------------------------------------|-------------------------------|----------------|--|
| BRAND                                         |                               | APPLICATION    |  |
| Clarence House                                |                               | Fabric         |  |
| USES                                          |                               | CATEGORIES     |  |
| Bedding, Drapery,<br>Multipurpose, Upholstery |                               | Prints, Linen  |  |
| COLORS                                        |                               | DESIGN TYPES   |  |
| Red                                           |                               | Chevron        |  |
| SCALE                                         |                               | RAILROADED     |  |
| Large                                         |                               | Not Railroaded |  |

| WIDTH                | VERTICAL REPEAT     | HORIZONTAL REPEAT   | CONTENT               |
|----------------------|---------------------|---------------------|-----------------------|
| 54.00 in (137.16 cm) | 32.00 in (81.28 cm) | 18.00 in (45.72 cm) | 50% Linen, 50% Cotton |
| BACKING              | PRODUCT NUMBER      | COUNTRY             | _                     |
|                      | 1354307             | USA                 |                       |
|                      |                     |                     |                       |