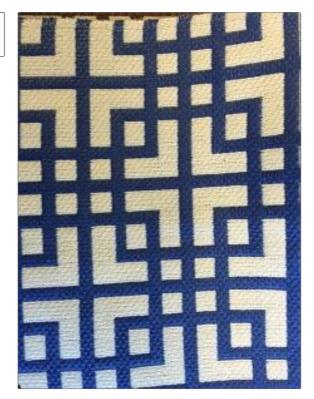

PATTERN OD Lilly COLOR Indigo

BRAND APPLICATION

Clarence House Fabric

USES CATEGORIES

Drapery, Multipurpose, Outdoor, Wovens Upholstery

COLORS DESIGN TYPES

Blue, Navy Geometric, Lattice /

Fretwork

SCALE RAILROADED

Not Railroaded

| VIDTH                | VERTICAL REPEAT         | HORIZONTAL REPEAT                            | CONTENT        |
|----------------------|-------------------------|----------------------------------------------|----------------|
| 54.00 in (137.16 cm) | 3.00 in (7.62 cm)       | 2.75 in (6.98 cm)                            | 100% Acrylic   |
| BACKING              | FIRE CODES              | DOUBLE RUBS                                  | PRODUCT NUMBER |
|                      | UFAC Class I / NFPA 260 | Exceeds 9,000 Double Rubs (Wyzenbeek Method) | 1382209        |
| COUNTRY              | CLEANING CODES          |                                              |                |
| France               | S, WASHABLE             |                                              |                |