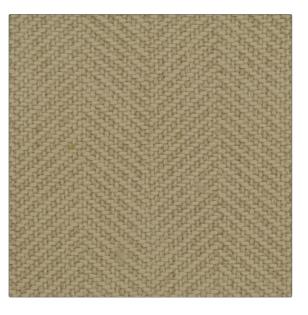

| PATTERN<br>COLOR         | OD Amalfi<br>Putty |                           |  |
|--------------------------|--------------------|---------------------------|--|
| BRAND                    |                    | APPLICATION               |  |
| Clarence House           |                    | Fabric                    |  |
| USES                     |                    | CATEGORIES                |  |
| Multipurpose, Upholstery |                    | Outdoor, Textures, Wovens |  |
| COLORS                   |                    | DESIGN TYPES              |  |
| Taupe / Tan              |                    | Herringbone               |  |
| SCALE                    |                    | RAILROADED                |  |
| Medium                   |                    | Not Railroaded            |  |

| WIDTH                | VERTICAL REPEAT               | HORIZONTAL REPEAT | CONTENT            |
|----------------------|-------------------------------|-------------------|--------------------|
| 55.00 in (139.70 cm) | 0.00 in (0.00 cm)             | 0.00 in (0.00 cm) | 100% Polypropylene |
| BACKING              | DOUBLE RUBS                   | PRODUCT NUMBER    | COUNTRY            |
|                      | Exceeds 20,000 Double<br>Rubs | 1383002           | Italy              |