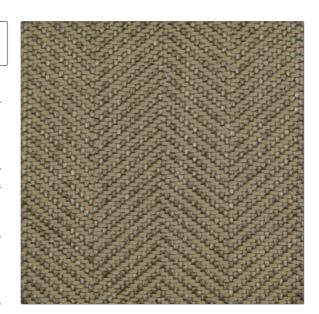

PATTERN OD Amalfi COLOR Graphite

BRAND APPLICATION

Clarence House Fabric

USES CATEGORIES

 ${\bf Multipurpose, Upholstery} \qquad {\bf Outdoor, Textures, Wovens}$ 

COLORS DESIGN TYPES

Grey Herringbone

SCALE RAILROADED

Medium Not Railroaded

| 55.00 in (139.70 cm) | 0.00 in (0.00 cm)             | 0.00 in (0.00 cm) | 100% Polypropylene |
|----------------------|-------------------------------|-------------------|--------------------|
| BACKING              | DOUBLE RUBS                   | PRODUCT NUMBER    | COUNTRY            |
|                      | Exceeds 20,000 Double<br>Rubs | 1383007           | Italy              |