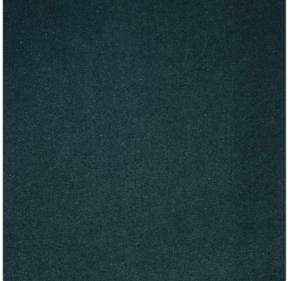

| PATTERN OD Portafino Velvet<br>COLOR Pacific |                                        |  |
|----------------------------------------------|----------------------------------------|--|
| BRAND                                        | APPLICATION                            |  |
| Clarence House                               | Fabric                                 |  |
| USES                                         | CATEGORIES                             |  |
| Multipurpose, Upholstery                     | Outdoor, Velvet /<br>Grospoint, Wovens |  |
| COLORS                                       | DESIGN TYPES                           |  |
| Blue                                         | Solid                                  |  |
| RAILROADED                                   |                                        |  |