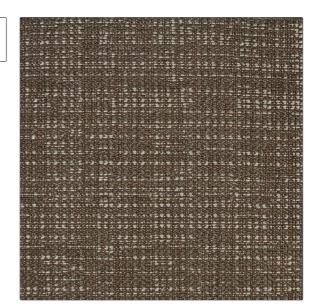

PATTERN OD Coco
COLOR Brown

BRAND APPLICATION

Clarence House Fabric

USES CATEGORIES

Upholstery Outdoor, Textures, Wovens

COLORS DESIGN TYPES

Brown Texture Plain

RAILROADED

Not Railroaded

| WIDTH                | VERTICAL REPEAT                                  | HORIZONTAL REPEAT | CONTENT            |
|----------------------|--------------------------------------------------|-------------------|--------------------|
| 54.00 in (137.16 cm) | 0.00 in (0.00 cm)                                | 0.00 in (0.00 cm) | 100% Polypropylene |
| BACKING              | DOUBLE RUBS                                      | PRODUCT NUMBER    | COUNTRY            |
|                      | Exceeds 20,000 Double<br>Rubs (Wyzenbeek Method) | 1385206           | Italy              |
| CLEANING CODES       | _                                                |                   |                    |
| WASHABLE             |                                                  |                   |                    |