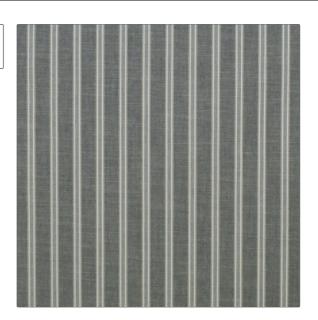

PATTERN OD Sans Souci Stripe COLOR Charcoal

BRAND

APPLICATION

Clarence House

Fabric

USES

CATEGORIES

Multipurpose, Upholstery

Not Railroaded

| VIDTH                | FINISH         | VERTICAL REPEAT         | HORIZONTAL REPEAT |
|----------------------|----------------|-------------------------|-------------------|
| 54.00 in (137.16 cm) | Nanotex        | 0.00 in (0.00 cm)       | 1.25 in (3.18 cm) |
| CONTENT              | BACKING        | FIRE CODES              | PRODUCT NUMBER    |
| 100% Acrylic         |                | UFAC Class I / NFPA 260 | 1386111           |
| COUNTRY              | CLEANING CODES |                         |                   |
| Mexico               | WASHABLE       |                         |                   |