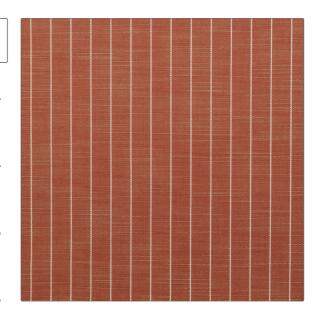

PATTERN OD Sandton Stripe COLOR Red

BRAND APPLICATION

Clarence House Fabric

USES CATEGORIES

Multipurpose, Upholstery Outdoor, Wovens

COLORS DESIGN TYPES

Red Stripes

SCALE RAILROADED

Small Not Railroaded

| WIDTH                | FINISH         | VERTICAL REPEAT         | HORIZONTAL REPEAT |
|----------------------|----------------|-------------------------|-------------------|
| 54.00 in (137.16 cm) | Nanotex        | 0.00 in (0.00 cm)       | 0.75 in (1.90 cm) |
| CONTENT              | BACKING        | FIRE CODES              | PRODUCT NUMBER    |
| 100% Acrylic         |                | UFAC Class I / NFPA 260 | 1386605           |
| COUNTRY              | CLEANING CODES |                         |                   |
| Mexico               | WASHABLE       |                         |                   |
|                      |                |                         |                   |