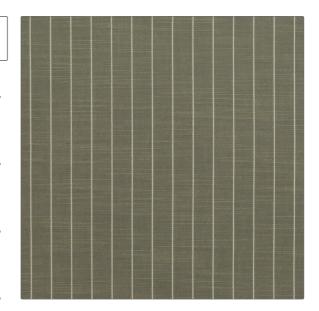

PATTERN OD Sandton Stripe COLOR Grey

BRAND APPLICATION

Clarence House Fabric

USES CATEGORIES

Multipurpose, Upholstery Outdoor, Wovens

COLORS DESIGN TYPES

Grey Stripes

SCALE RAILROADED

Small Not Railroaded

| WIDTH                | FINISH         | VERTICAL REPEAT         | HORIZONTAL REPEAT |
|----------------------|----------------|-------------------------|-------------------|
| 54.00 in (137.16 cm) | Nanotex        | 0.00 in (0.00 cm)       | 0.75 in (1.90 cm) |
| CONTENT              | BACKING        | FIRE CODES              | PRODUCT NUMBER    |
| 100% Acrylic         |                | UFAC Class I / NFPA 260 | 1386612           |
| COUNTRY              | CLEANING CODES |                         |                   |
| Mexico               | WASHABLE       |                         |                   |