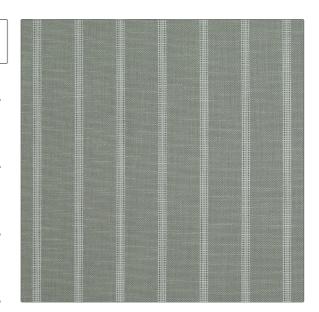

PATTERN OD Panama Stripe COLOR Greystone

BRAND APPLICATION

Clarence House Fabric

USES CATEGORIES

Drapery, Multipurpose, Outdoor, Wovens Upholstery

COLORS DESIGN TYPES

Grey Stripes

SCALE RAILROADED

Small Not Railroaded

| WIDTH                | FINISH         | VERTICAL REPEAT         | HORIZONTAL REPEAT |
|----------------------|----------------|-------------------------|-------------------|
| 53.00 in (134.62 cm) | Nanotex        | 0.00 in (0.00 cm)       | 2.50 in (6.35 cm) |
| CONTENT              | BACKING        | FIRE CODES              | PRODUCT NUMBER    |
| 100% Acrylic         |                | UFAC Class I / NFPA 260 | 1387403           |
| COUNTRY              | CLEANING CODES |                         |                   |
| Mexico               | WASHABLE       |                         |                   |