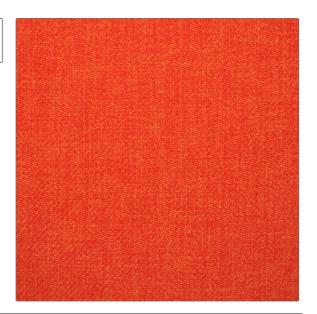

PATTERN OD Twill COLOR Orange

BRAND APPLICATION

Clarence House Fabric

USES CATEGORIES

Multipurpose, Upholstery Outdoor, Textures, Wovens

COLORS RAILROADED

Orange / Spice Not Railroaded

| WIDTH                | VERTICAL REPEAT                                  | HORIZONTAL REPEAT | CONTENT            |
|----------------------|--------------------------------------------------|-------------------|--------------------|
| 57.00 in (144.78 cm) | 0.00 in (0.00 cm)                                | 0.00 in (0.00 cm) | 100% Polypropylene |
| BACKING              | DOUBLE RUBS                                      | PRODUCT NUMBER    | COUNTRY            |
|                      | Exceeds 40,000 Double<br>Rubs (Wyzenbeek Method) | 1387803           | Italy              |
| CLEANING CODES       | _                                                |                   |                    |
| WASHABLE             |                                                  |                   |                    |