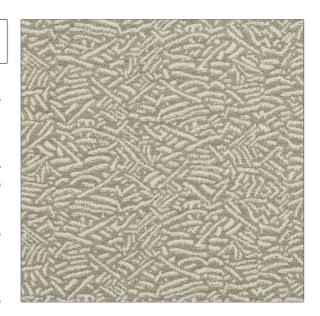

PATTERN OD Alamere COLOR Pebble

BRAND APPLICATION

Clarence House Fabric

USES CATEGORIES

Multipurpose, Upholstery Outdoor, Textures, Wovens

COLORS DESIGN TYPES

Grey Abstract

SCALE RAILROADED

Medium Not Railroaded

| WIDTH                | FINISH                        | VERTICAL REPEAT                                  | HORIZONTAL REPEAT      |
|----------------------|-------------------------------|--------------------------------------------------|------------------------|
| 51.00 in (129.54 cm) | Soil & Stain Repellent Finish | 6.00 in (15.24 cm)                               | 13.00 in (33.02 cm)    |
| 100% Acrylic         | BACKING                       | Exceeds 12,000 Double<br>Rubs (Wyzenbeek Method) | PRODUCT NUMBER 1391402 |
| COUNTRY              | CLEANING CODES                |                                                  |                        |
| USA                  | BLEACH CLEANABLE              |                                                  |                        |