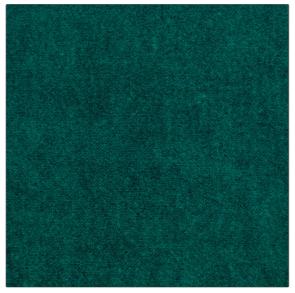

| PATTERN OD Monte<br>COLOR Peacock    | Carlo                                  |  |
|--------------------------------------|----------------------------------------|--|
| BRAND                                | APPLICATION                            |  |
| Clarence House                       | Fabric                                 |  |
| USES                                 | CATEGORIES                             |  |
| Drapery, Multipurpose,<br>Upholstery | Outdoor, Velvet /<br>Grospoint, Wovens |  |
| COLORS                               | DESIGN TYPES                           |  |
| Aqua / Teal                          | Solid                                  |  |
|                                      |                                        |  |