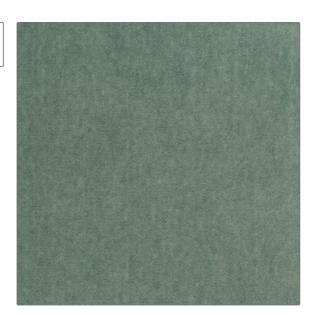

PATTERN OD Monte Carlo COLOR Seaglass

BRAND APPLICATION

Clarence House Fabric

USES CATEGORIES

Drapery, Multipurpose, Outdoor, Velvet / Upholstery Grospoint, Wovens

COLORS DESIGN TYPES

Light Green Solid

RAILROADED