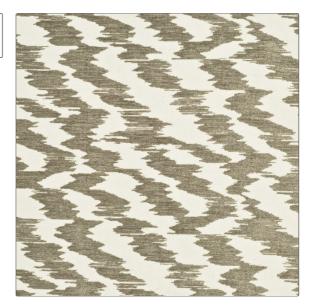

PATTERN OD Ren COLOR Mocha

BRAND APPLICATION

Clarence House Fabric

USES CATEGORIES

 ${\bf Multipurpose, Upholstery} \qquad {\bf Outdoor, Wovens, Chenille}$ 

COLORS DESIGN TYPES

Brown Abstract

SCALE RAILROADED

Large Not Railroaded

| VIDTH                | FINISH         | VERTICAL REPEAT         | HORIZONTAL REPEAT   |
|----------------------|----------------|-------------------------|---------------------|
| 54.00 in (137.16 cm) | Nanotex        | 14.50 in (36.83 cm)     | 27.25 in (69.22 cm) |
| CONTENT              | BACKING        | FIRE CODES              | PRODUCT NUMBER      |
| 100% Acrylic         |                | UFAC Class I / NFPA 260 | 1392003             |
| COUNTRY              | CLEANING CODES |                         |                     |
| Mexico               | WASHABLE       |                         |                     |

ADDITIONAL PRODUCT NOTES

Nanotex, Pfas-Free, Washable, Refer To Image Under Sample