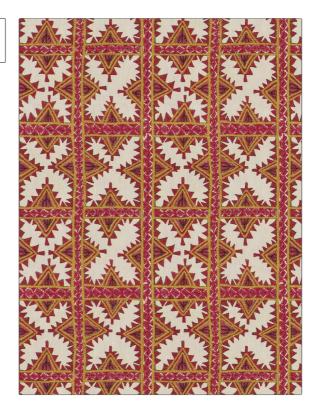

|                | itchi<br>nkroot |                                  |  |
|----------------|-----------------|----------------------------------|--|
| BRAND          |                 | APPLICATION                      |  |
| Clarence House |                 | Fabric                           |  |
| USES           |                 | CATEGORIES                       |  |
| Bedding        |                 | Crewels / Embroideries,<br>Linen |  |
| воок           |                 | COLORS                           |  |
| Indochine      |                 | Gold, Pink, Red                  |  |
| DESIGN TYPES   |                 | SCALE                            |  |

Medium

| WIDTH                | VERTICAL REPEAT         | HORIZONTAL REPEAT                                | CONTENT                                                        |
|----------------------|-------------------------|--------------------------------------------------|----------------------------------------------------------------|
| 51.00 in (129.54 cm) | 15.50 in (39.37 cm)     | 13.00 in (33.02 cm)                              | Embroidery: 80% Polyester,<br>20% Viscose, Base: 100%<br>Linen |
| BACKING              | FIRE CODES              | DOUBLE RUBS                                      | PRODUCT NUMBER                                                 |
|                      | UFAC Class I / NFPA 260 | Exceeds 51,000 Double<br>Rubs (Wyzenbeek Method) | 1493302                                                        |
| DATE BOOKED          | COUNTRY                 | CLEANING CODES                                   |                                                                |
| 08/2023              | India                   | S                                                |                                                                |

ADDITIONAL PRODUCT NOTES

Embroidery, Geometric,

Global / Ethnic

Not Railroaded

RAILROADED

Ca Tb 117-2013, Exclusive Pattern, Embroidered Textiles Are Not, Guaranteed For Precise Color, Matching And Colorfastness., Color Placement Of Embroidery, May Vary. All Measurements, Quoted For Repeats Are, Approximate.