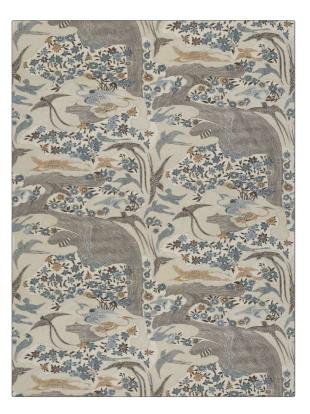

## Product Details

| PATTERN<br>COLOR                              | Panneau Japonais<br>Walnut / Blue |             |  |
|-----------------------------------------------|-----------------------------------|-------------|--|
| BRAND                                         |                                   | APPLICATION |  |
| Clarence House                                |                                   | Fabric      |  |
| USES                                          |                                   | CATEGORIES  |  |
| Bedding, Drapery,<br>Multipurpose, Upholstery |                                   | Prints      |  |
| воок                                          |                                   | COLORS      |  |
| Indochine                                     |                                   | Blue, Brown |  |
| DESIGN TYPES                                  |                                   | SCALE       |  |
| Animal, Floral, Global /<br>Ethnic, Asian     |                                   | Large       |  |
| RAILROADED                                    |                                   |             |  |