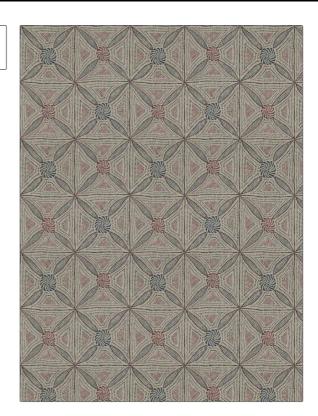

PATTERN Orissa
COLOR Blue / Red

Clarence House Fabric

USES CATEGORIES

Bedding, Drapery, Multipurpose, Upholstery

BOOK COLORS

SCALE

Medium

Indochine Blue, Red

RAILROADED

Geometric, Global / Ethnic

Not Railroaded

DESIGN TYPES

| WIDTH                | VERTICAL REPEAT         | HORIZONTAL REPEAT             | CONTENT        |
|----------------------|-------------------------|-------------------------------|----------------|
| 52.00 in (132.08 cm) | 21.80 in (55.37 cm)     | 10.50 in (26.67 cm)           | 100% Cotton    |
| BACKING              | FIRE CODES              | DOUBLE RUBS                   | PRODUCT NUMBER |
|                      | UFAC Class I / NFPA 260 | Exceeds 20,000 Double<br>Rubs | 1540304        |
| DATE BOOKED          | COUNTRY                 | CLEANING CODES                |                |
| 08/2023              | USA                     | S                             |                |