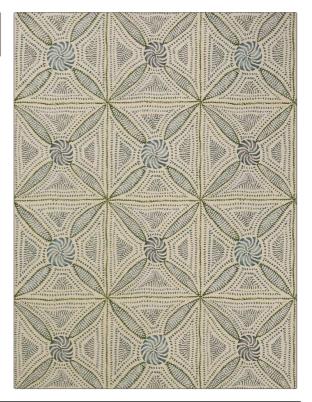

## **Product Details**

| PATTERN Orissa Sisa<br>color Aegean | al                                       |
|-------------------------------------|------------------------------------------|
| BRAND                               | APPLICATION                              |
| Clarence House                      | Wallcovering                             |
| CATEGORIES                          | воок                                     |
| Grasscloths, Prints                 | Indochine                                |
| COLORS                              | DESIGN TYPES                             |
| Blue, Green                         | Geometric / Abstract,<br>Global / Ethnic |
| SCALE                               | _                                        |
| Medium                              |                                          |

| WIDTH                    | VERTICAL REPEAT     | HORIZONTAL REPEAT   | CONTENT               |
|--------------------------|---------------------|---------------------|-----------------------|
| 34.00 in (86.36 cm)      | 17.60 in (44.70 cm) | 34.00 in (86.36 cm) | 85% Sisal, 15% Cotton |
| BACKING                  | PRODUCT NUMBER      | DATE BOOKED         | COUNTRY               |
| Untrimmed                | 1604102             | 08/2023             | USA                   |
| CLEANING CODES           |                     |                     |                       |
|                          |                     |                     |                       |
| ADDITIONAL PRODUCT NOTES |                     |                     |                       |