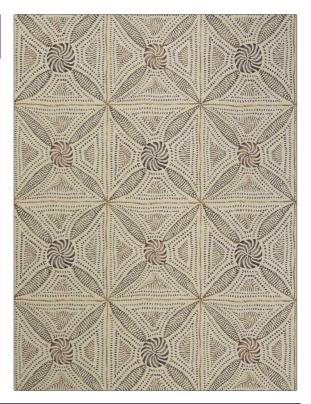

## **Product Details**

| PATTERN<br>COLOR    | Orissa Sisal<br>Mocha |                                          |  |
|---------------------|-----------------------|------------------------------------------|--|
| BRAND               |                       | APPLICATION                              |  |
| Clarence House      |                       | Wallcovering                             |  |
| CATEGORIES          |                       | воок                                     |  |
| Grasscloths, Prints |                       | Indochine                                |  |
| COLORS              |                       | DESIGN TYPES                             |  |
| Brown               |                       | Geometric / Abstract,<br>Global / Ethnic |  |
| SCALE               |                       |                                          |  |
| Medium              |                       |                                          |  |

| WIDTH                    | VERTICAL REPEAT     | HORIZONTAL REPEAT   | CONTENT               |
|--------------------------|---------------------|---------------------|-----------------------|
| 34.00 in (86.36 cm)      | 17.60 in (44.70 cm) | 34.00 in (86.36 cm) | 85% Sisal, 15% Cotton |
| BACKING                  | PRODUCT NUMBER      | DATE BOOKED         | COUNTRY               |
| Untrimmed                | 1604103             | 08/2023             | USA                   |
| CLEANING CODES           |                     |                     |                       |
| X VACUUM                 |                     |                     |                       |
|                          |                     |                     |                       |
| ADDITIONAL PRODUCT NOTES |                     |                     |                       |