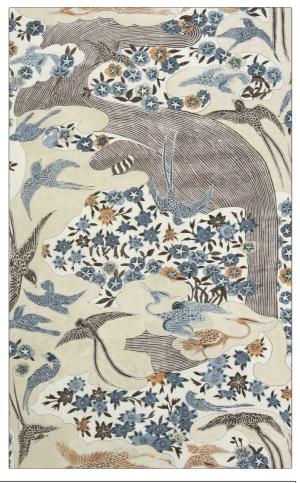

**Product Details** 

| PATTERN<br>COLOR                  |  |                                                         |  |
|-----------------------------------|--|---------------------------------------------------------|--|
| BRAND                             |  | APPLICATION                                             |  |
| Clarence House                    |  | Wallcovering                                            |  |
| CATEGORIES                        |  | воок                                                    |  |
| Non - Woven, Wallpaper,<br>Prints |  | Indochine                                               |  |
| COLORS                            |  | DESIGN TYPES                                            |  |
| Blue, Brown                       |  | Animal, Floral, Global /<br>Ethnic, Asian / Chinoiserie |  |
| SCALE                             |  |                                                         |  |