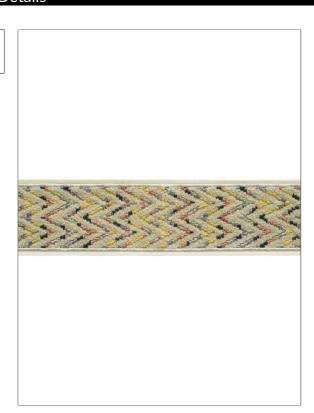

PATTERN Prism Zag
COLOR Glee On Latte

BRAND APPLICATION

Clarence House Trimming

CATEGORIES BOOK

Braids / Borders / Tape Indochine

COLORS DESIGN TYPES

Taupe / Tan, Multi-Color Flamestitch, Herringbone, Architectural, Chevron,

Bargello

| WIDTH             | VERTICAL REPEAT   | HORIZONTAL REPEAT | CONTENT                                 |
|-------------------|-------------------|-------------------|-----------------------------------------|
| 3.50 in (8.89 cm) | 0.00 in (0.00 cm) | 0.00 in (0.00 cm) | 56% Acrylic, 28% Cotton,<br>16% Viscose |
| PRODUCT NUMBER    | DATE BOOKED       | COUNTRY           | _                                       |
| 1609203           | 08/2023           | India             |                                         |

ADDITIONAL PRODUCT NOTES

Exclusive Pattern, Border / Braid / Tape, Embroidered Textiles Are Not, Guaranteed For Precise Color, Matching And Colorfastness., Color Placement Of Embroidery, May Vary. All Measurements, Quoted For Repeats Are, Approximate., Width: 3.50 In