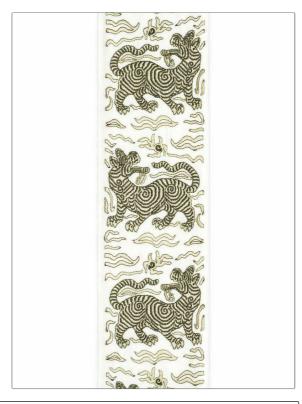

Grey

PATTERN Tibet Tape
COLOR Iron

BRAND APPLICATION

Clarence House Trimming

CATEGORIES BOOK

Braids / Borders / Tape Indochine

COLORS DESIGN TYPES

Animal, Asian / Chinoiserie,

Novelty

| WIDTH             | VERTICAL REPEAT    | HORIZONTAL REPEAT | CONTENT                |
|-------------------|--------------------|-------------------|------------------------|
| 3.75 in (9.52 cm) | 7.75 in (19.68 cm) | 0.00 in (0.00 cm) | 80% Linen, 20% Viscose |
| PRODUCT NUMBER    | DATE BOOKED        | COUNTRY           |                        |
| 1609302           | 08/2023            | India             |                        |

ADDITIONAL PRODUCT NOTES

Exclusive Pattern, Border / Braid / Tape, Natural Linens Have, Characteristic Imperfections., They Are Not Guaranteed, For Color Matching, Color, Fastness Or Durability., Cuttings From Current Stock, Is Recommended., Width: 3.75 In