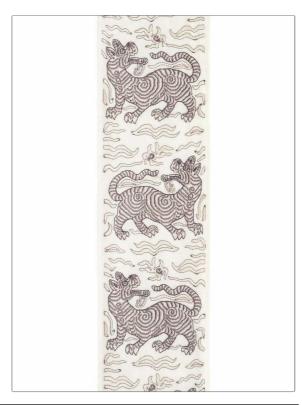

PATTERN Tibet Tape
COLOR Lilac

BRAND APPLICATION

Clarence House Trimming

CATEGORIES BOOK

Braids / Borders / Tape Indochine

COLORS DESIGN TYPES

Lavender / Purple Animal, Asian / Chinoiserie, Novelty

| WIDTH             | VERTICAL REPEAT    | HORIZONTAL REPEAT | CONTENT                |
|-------------------|--------------------|-------------------|------------------------|
| 3.75 in (9.52 cm) | 7.75 in (19.68 cm) | 0.00 in (0.00 cm) | 80% Linen, 20% Viscose |
| PRODUCT NUMBER    | DATE BOOKED        | COUNTRY           |                        |
| 1609303           | 08/2023            | India             |                        |
|                   |                    |                   |                        |