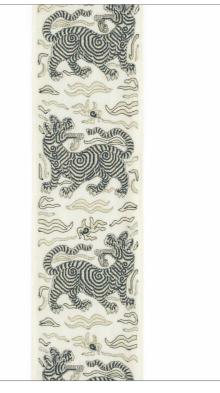

## **Product Details**

| PATTERN Tibet Tape<br>COLOR Indigo |                                         |  |
|------------------------------------|-----------------------------------------|--|
| BRAND                              | APPLICATION                             |  |
| Clarence House                     | Trimming                                |  |
| CATEGORIES                         | воок                                    |  |
| Braids / Borders / Tape            | indocnine                               |  |
| COLORS                             | DESIGN TYPES                            |  |
| Navy                               | Animal, Asian / Chinoiserie,<br>Novelty |  |

| WIDTH             | VERTICAL REPEAT    | HORIZONTAL REPEAT | CONTENT                |
|-------------------|--------------------|-------------------|------------------------|
| 3.75 in (9.52 cm) | 7.75 in (19.68 cm) | 0.00 in (0.00 cm) | 80% Linen, 20% Viscose |
| PRODUCT NUMBER    | DATE BOOKED        | COUNTRY           |                        |
| 1609304           | 08/2023            | India             |                        |

ADDITIONAL PRODUCT NOTES

Exclusive Pattern, Border / Braid / Tape, Natural Linens Have, Characteristic Imperfections., They Are Not Guaranteed, For Color Matching, Color, Fastness Or Durability., Cuttings From Current Stock, Is Recommended., Width: 3.75 In