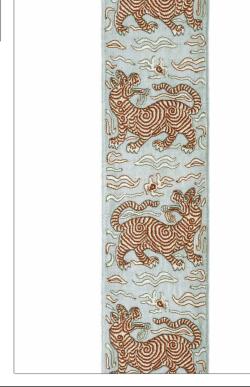

PATTERN Tibet Tape
COLOR Cherry On Mineral

BRAND APPLICATION

Clarence House Trimming

CATEGORIES BOOK

Braids / Borders / Tape Indochine

COLORS DESIGN TYPES

Aqua / Teal, Red Animal, Asian / Chinoiserie, Novelty

| WIDTH             | VERTICAL REPEAT    | HORIZONTAL REPEAT | CONTENT                |
|-------------------|--------------------|-------------------|------------------------|
| 3.75 in (9.52 cm) | 7.75 in (19.68 cm) | 0.00 in (0.00 cm) | 80% Linen, 20% Viscose |
| PRODUCT NUMBER    | DATE BOOKED        | COUNTRY           |                        |
| 1609306           | 08/2023            | India             |                        |
|                   |                    |                   |                        |

ADDITIONAL PRODUCT NOTES

Exclusive Pattern, Border / Braid / Tape, Natural Linens Have, Characteristic Imperfections., They Are Not Guaranteed, For Color Matching, Color, Fastness Or Durability., Cuttings From Current Stock, Is Recommended., Width: 3.75 In