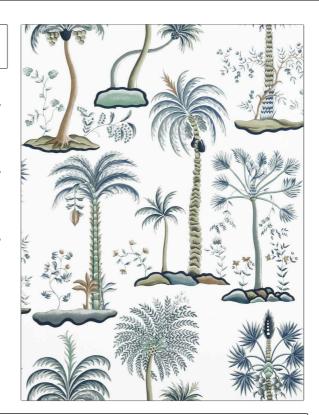

PATTERN Las Palmas COLOR Blues 3

BRAND APPLICATION

Clarence House Wallcovering

CATEGORIES BOOK

Wallpaper, Prints Clarence House Signature

COLORS DESIGN TYPES

Blue Tropical / Botanical

SCALE