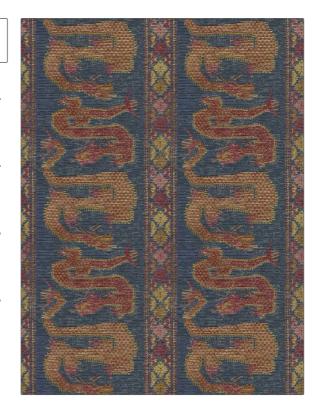

PATTERN Kabru
COLOR Blue / Red

BRAND

APPLICATION

Clarence House

Fabric

USES

CATEGORIES

Bedding, Multipurpose, Upholstery **Prints** 

воок

COLORS

Indochine

Blue, Gold, Red

DESIGN TYPES

SCALE

Animal, Global / Ethnic, Asian, Novelty, Print Pattern Large

RAILROADED