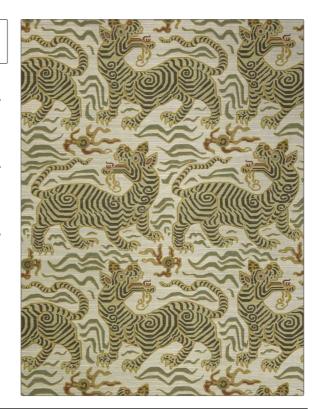

**Tibet Sisal PATTERN** COLOR **Beeswax** 

BRAND APPLICATION

Clarence House Wallcovering

CATEGORIES воок

Grasscloths, Wallpaper, Digital, Prints

Indochine

COLORS

DESIGN TYPES

Black, Gold, White Animal

SCALE

Large

| VIDTH                 | VERTICAL REPEAT      | HORIZONTAL REPEAT   | CONTENT               |
|-----------------------|----------------------|---------------------|-----------------------|
| 34.00 in (86.36 cm)   | 41.20 in (104.65 cm) | 34.00 in (86.36 cm) | 85% Sisal, 15% Cotton |
| BACKING               | FIRE CODES           | PRODUCT NUMBER      | DATE BOOKED           |
| Untrimmed, Strippable | Ce Mark Certified    | 1722202             | 08/2023               |
| COUNTRY               | CLEANING CODES       | _                   |                       |
| USA                   | X VACUUM             |                     |                       |

ADDITIONAL PRODUCT NOTES

Untrimmed, Strippable, Lead Free, Formaldehyde Free, Paste The Paper, Ce Mark Certified, Exclusive Pattern, Due To The Complex Nature Of, The Weave, Some Slight, Variations In Color May Occur, From Lot To Lot.