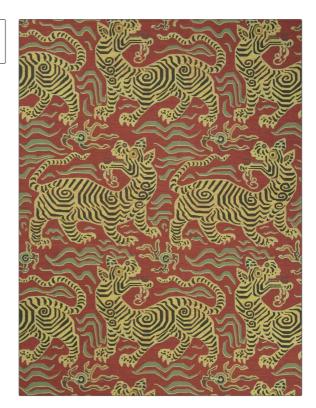

PATTERN Tibet Sisal COLOR Cinnabar

BRAND APPLICATION

Clarence House Wallcovering

CATEGORIES BOOK

Grasscloths, Wallpaper, Digital, Prints

Indochine

COLORS

DESIGN TYPES

Green, Orange / Spice Animal

SCALE

Large

| WIDTH                 | VERTICAL REPEAT      | HORIZONTAL REPEAT   | CONTENT               |
|-----------------------|----------------------|---------------------|-----------------------|
| 34.00 in (86.36 cm)   | 41.20 in (104.65 cm) | 34.00 in (86.36 cm) | 85% Sisal, 15% Cotton |
| BACKING               | FIRE CODES           | PRODUCT NUMBER      | DATE BOOKED           |
| Untrimmed, Strippable | Ce Mark Certified    | 1722205             | 08/2023               |
| COUNTRY               | CLEANING CODES       | _                   |                       |
| USA                   | X VACUUM             |                     |                       |