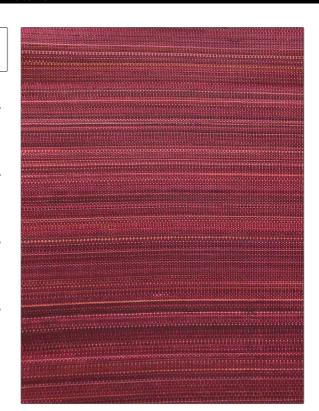

PATTERN Paso
COLOR Azalea / Grey

Clarence House Fabric

USES CATEGORIES

Upholstery Wovens

BOOK COLORS

John Boyd Pink

DESIGN TYPES SCALE

Stripes Small

RAILROADED

Not Railroaded

| WIDTH               | VERTICAL REPEAT            | HORIZONTAL REPEAT      | CONTENT                   |
|---------------------|----------------------------|------------------------|---------------------------|
| 25.00 in (63.50 cm) | 0.00 in (0.00 cm)          | 0.00 in (0.00 cm)      | 68% Horsehair, 32% Cotton |
| BACKING             | Exceeds 50,000 Double Rubs | PRODUCT NUMBER 1745324 | 10/2023                   |
| COUNTRY             | CLEANING CODES             | -                      |                           |
| United Kingdom      | S                          |                        |                           |
|                     |                            |                        |                           |