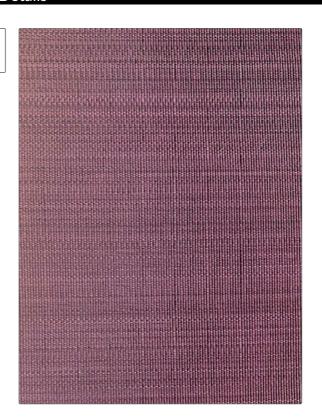

PATTERN Paso
COLOR Azalea / Black

Clarence House Fabric

USES CATEGORIES

Upholstery Wovens

BOOK COLORS

John Boyd Lavender / Purple

DESIGN TYPES SCALE

Stripes Small