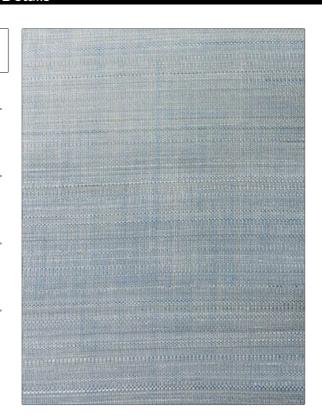

PATTERN Paso 1
COLOR Pale Boyds Blue

BRAND APPLICATION

Clarence House Fabric

USES CATEGORIES

Upholstery Wovens

BOOK COLORS

John Boyd Light Blue

DESIGN TYPES SCALE

Stripes Small

RAILROADED

Not Railroaded

| WIDTH               | VERTICAL REPEAT               | HORIZONTAL REPEAT | CONTENT                   |
|---------------------|-------------------------------|-------------------|---------------------------|
| 22.00 in (55.88 cm) | 0.00 in (0.00 cm)             | 0.00 in (0.00 cm) | 68% Horsehair, 32% Cotton |
| BACKING             | DOUBLE RUBS                   | PRODUCT NUMBER    | DATE BOOKED               |
|                     | Exceeds 50,000 Double<br>Rubs | 1745401           | 10/2023                   |
| COUNTRY             | CLEANING CODES                | _                 |                           |
| United Kingdom      | S                             |                   |                           |

ADDITIONAL PRODUCT NOTES

Passes 50,000 Martindale Tst, Natural Fibers, Are Not Guaranteed For, Color Matching, Color, Fastness Or Durability.