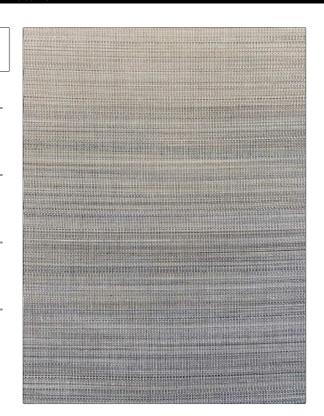

PATTERN Paso 1
COLOR Mid Grey

BRAND

Clarence House Fabric

APPLICATION

USES CATEGORIES

Upholstery Wovens

BOOK COLORS

John Boyd Grey

DESIGN TYPES SCALE

Stripes Small

RAILROADED

Not Railroaded

| WIDTH               | VERTICAL REPEAT               | HORIZONTAL REPEAT | CONTENT                   |
|---------------------|-------------------------------|-------------------|---------------------------|
| 22.00 in (55.88 cm) | 0.00 in (0.00 cm)             | 0.00 in (0.00 cm) | 68% Horsehair, 32% Cotton |
| BACKING             | DOUBLE RUBS                   | PRODUCT NUMBER    | DATE BOOKED               |
|                     | Exceeds 50,000 Double<br>Rubs | 1745409           | 10/2023                   |
| COUNTRY             | CLEANING CODES                | _                 |                           |
| United Kingdom      | S                             |                   |                           |
|                     |                               |                   |                           |

ADDITIONAL PRODUCT NOTES

Passes 50,000 Martindale Tst, Natural Fibers, Are Not Guaranteed For, Color Matching, Color, Fastness Or Durability.