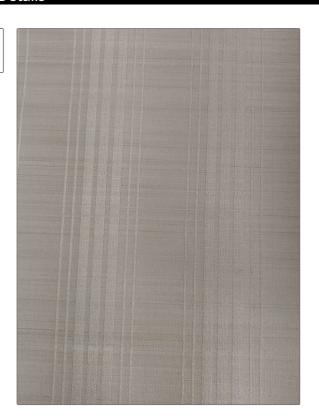

PATTERN Ardennais 1
COLOR Beige

BRAND APPLICATION

Clarence House Fabric

USES CATEGORIES

Upholstery Wovens

BOOK COLORS

John Boyd Beige

DESIGN TYPES SCALE

Stripes Medium

RAILROADED

Not Railroaded

| WIDTH               | VERTICAL REPEAT               | HORIZONTAL REPEAT | CONTENT                 |
|---------------------|-------------------------------|-------------------|-------------------------|
| 22.00 in (55.88 cm) | 0.00 in (0.00 cm)             | 3.14 in (7.98 cm) | 56% Horsehair, 44% Silk |
| BACKING             | DOUBLE RUBS                   | PRODUCT NUMBER    | DATE BOOKED             |
|                     | Exceeds 50,000 Double<br>Rubs | 1745704           | 10/2023                 |
| COUNTRY             | CLEANING CODES                | _                 |                         |
| United Kingdom      | S                             |                   |                         |
|                     |                               |                   |                         |