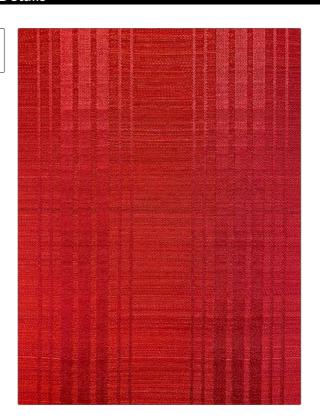

PATTERN Ardennais 1 COLOR Red

BRAND APPLICATION

Clarence House Fabric

USES CATEGORIES

Upholstery Wovens

BOOK COLORS

John Boyd Red

DESIGN TYPES SCALE

Stripes Medium

RAILROADED

Not Railroaded

| WIDTH               | VERTICAL REPEAT               | HORIZONTAL REPEAT | CONTENT                 |
|---------------------|-------------------------------|-------------------|-------------------------|
| 22.00 in (55.88 cm) | 0.00 in (0.00 cm)             | 3.14 in (7.98 cm) | 56% Horsehair, 44% Silk |
| BACKING             | DOUBLE RUBS                   | PRODUCT NUMBER    | DATE BOOKED             |
|                     | Exceeds 50,000 Double<br>Rubs | 1745706           | 10/2023                 |
| COUNTRY             | CLEANING CODES                | _                 |                         |
| United Kingdom      | S                             |                   |                         |
|                     |                               |                   |                         |