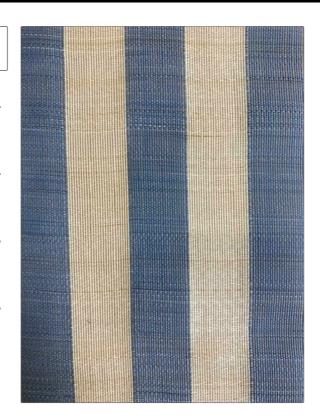

BRAND

PATTERN Fredericksborg 1
COLOR Blue / White

Clarence House Fabric

USES CATEGORIES

APPLICATION

Upholstery Wovens

BOOK COLORS

John Boyd Blue, White

DESIGN TYPES SCALE

Stripes Small

RAILROADED

Not Railroaded

| WIDTH               | VERTICAL REPEAT               | HORIZONTAL REPEAT | CONTENT                   |
|---------------------|-------------------------------|-------------------|---------------------------|
| 22.00 in (55.88 cm) | 0.00 in (0.00 cm)             | 2.00 in (5.08 cm) | 68% Horsehair, 32% Cotton |
| BACKING             | DOUBLE RUBS                   | PRODUCT NUMBER    | DATE BOOKED               |
|                     | Exceeds 50,000 Double<br>Rubs | 1750802           | 10/2023                   |
| COUNTRY             | CLEANING CODES                | _                 |                           |
| United Kingdom      | S                             |                   |                           |
|                     |                               |                   |                           |