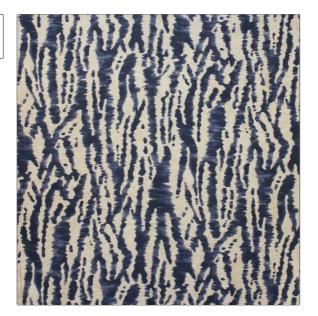

PATTERN Le Marche COLOR Indigo

BRAND APPLICATION

Clarence House Fabric

USES CATEGORIES

Drapery, Multipurpose, Prints, Linen Upholstery

COLORS DESIGN TYPES

Blue, Navy Abstract

SCALE RAILROADED

Large Not Railroaded

| WIDTH                | VERTICAL REPEAT      | HORIZONTAL REPEAT   | CONTENT    |
|----------------------|----------------------|---------------------|------------|
| 55.00 in (139.70 cm) | 39.75 in (100.96 cm) | 27.00 in (68.58 cm) | 100% Linen |
| BACKING              | PRODUCT NUMBER       | COUNTRY             | _          |
|                      | 1796205              | <br>Italy           |            |

ADDITIONAL PRODUCT NOTES

Half Drop Repeat, Dry Clean Only, Refer To Image Under Sample