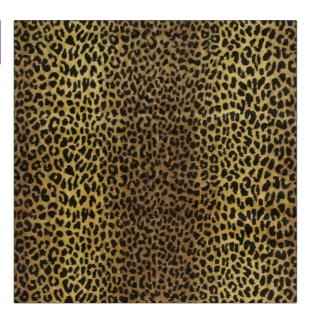

| PATTERN<br>COLOR | Kalahari<br>Black |                               |  |
|------------------|-------------------|-------------------------------|--|
|                  |                   |                               |  |
| BRAND            |                   | APPLICATION                   |  |
| Clarence House   |                   | Fabric                        |  |
| USES             |                   | CATEGORIES                    |  |
| Upholstery       |                   | Velvet / Grospoint,<br>Wovens |  |
| COLORS           |                   | DESIGN TYPES                  |  |
| Black            |                   | Animal Skins                  |  |
| SCALE            |                   | RAILROADED                    |  |
| Large            |                   | Not Railroaded                |  |

| WIDTH                | VERTICAL REPEAT                                  | HORIZONTAL REPEAT   | CONTENT                                  |
|----------------------|--------------------------------------------------|---------------------|------------------------------------------|
| 50.00 in (127.00 cm) | 10.25 in (26.04 cm)                              | 25.00 in (63.50 cm) | 66% Viscose, 27% Cotton,<br>7% Polyester |
| BACKING              | DOUBLE RUBS                                      | PRODUCT NUMBER      | COUNTRY                                  |
|                      | Exceeds 40,000 Double<br>Rubs (Wyzenbeek Method) | 1800303             | USA                                      |