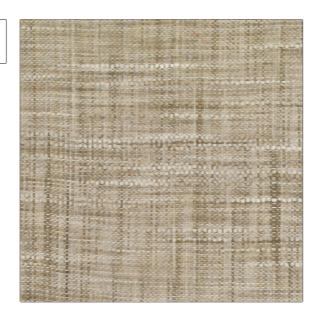

**Product Details** 

PATTERN Malay COLOR Stone

BRAND

APPLICATION

Clarence House

Fabric

USES

CATEGORIES

Drapery, Upholstery

Textures, Wovens

COLORS

DESIGN TYPES

Grey

Texture Plain, Toile

RAILROADED

Not Railroaded

| WIDTH                | VERTICAL REPEAT                                  | HORIZONTAL REPEAT | CONTENT        |
|----------------------|--------------------------------------------------|-------------------|----------------|
| 54.00 in (137.16 cm) | 0.00 in (0.00 cm)                                | 0.00 in (0.00 cm) | 100% Polyester |
| BACKING              | DOUBLE RUBS                                      | PRODUCT NUMBER    | COUNTRY        |
|                      | Exceeds 11,000 Double<br>Rubs (Wyzenbeek Method) | 1802528           | India          |