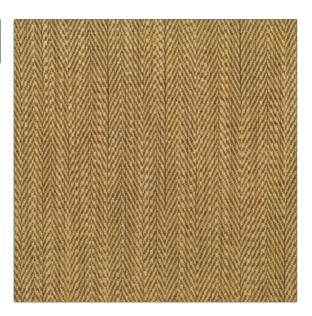

PATTERN Vendome **Taupe** COLOR BRAND APPLICATION Clarence House Fabric USES CATEGORIES Upholstery Textures, Wovens COLORS DESIGN TYPES Taupe / Tan Herringbone RAILROADED

Not Railroaded

| WIDTH                | VERTICAL REPEAT               | HORIZONTAL REPEAT | CONTENT                |
|----------------------|-------------------------------|-------------------|------------------------|
| 55.00 in (139.70 cm) | 0.00 in (0.00 cm)             | 0.00 in (0.00 cm) | 76% Viscose, 24% Linen |
| BACKING              | DOUBLE RUBS                   | PRODUCT NUMBER    | COUNTRY                |
|                      | Exceeds 15,000 Double<br>Rubs | 1804802           | Italy                  |