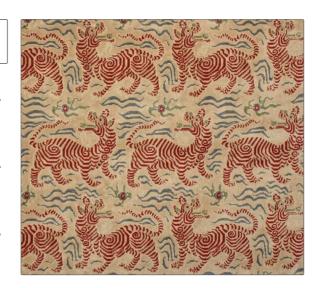

PATTERN Tibet Small Scale COLOR Red

BRAND APPLICATION

Clarence House Fabric

USES CATEGORIES

Upholstery Velvet / Grospoint, Wovens, Linen

BOOK COLORS

Clarence House Signature Red

DESIGN TYPES SCALE

Animal, Asian Large

RAILROADED

Not Railroaded

| WIDTH                | VERTICAL REPEAT         | HORIZONTAL REPEAT                                | CONTENT                                |
|----------------------|-------------------------|--------------------------------------------------|----------------------------------------|
| 51.00 in (129.54 cm) | 23.40 in (59.44 cm)     | 13.00 in (33.02 cm)                              | 78% Linen, 18% Cotton, 4%<br>Polyester |
| BACKING              | FIRE CODES              | DOUBLE RUBS                                      | PRODUCT NUMBER                         |
|                      | UFAC Class I / NFPA 260 | Exceeds 50,000 Double<br>Rubs (Wyzenbeek Method) | 1812102                                |
| DATE BOOKED          | COUNTRY                 |                                                  |                                        |
| 08/2019              | USA                     |                                                  |                                        |