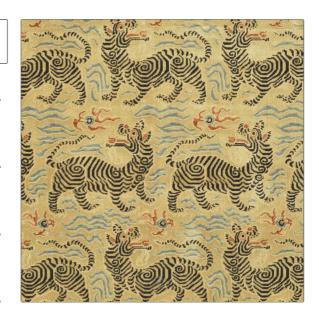

PATTERN Tibet Small Scale COLOR Graphite

BRAND APPLICATION

Clarence House Fabric

USES CATEGORIES

Upholstery Velvet / Grospoint, Wovens, Linen

BOOK COLORS

Clarence House Signature Grey

DESIGN TYPES SCALE

Animal, Asian Large

RAILROADED

Not Railroaded

| WIDTH                | VERTICAL REPEAT         | HORIZONTAL REPEAT                                | CONTENT                                |
|----------------------|-------------------------|--------------------------------------------------|----------------------------------------|
| 51.00 in (129.54 cm) | 23.40 in (59.44 cm)     | 13.00 in (33.02 cm)                              | 78% Linen, 18% Cotton, 4%<br>Polyester |
| BACKING              | FIRE CODES              | DOUBLE RUBS                                      | PRODUCT NUMBER                         |
|                      | UFAC Class I / NFPA 260 | Exceeds 50,000 Double<br>Rubs (Wyzenbeek Method) | 1812103                                |
| DATE BOOKED          | COUNTRY                 |                                                  |                                        |
| 08/2019              | USA                     |                                                  |                                        |