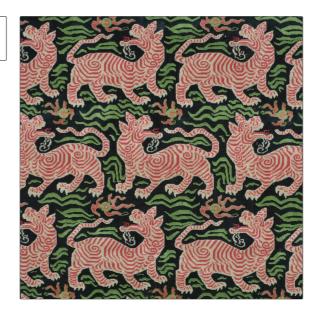

PATTERN Tibet Small Scale COLOR Navy

BRAND APPLICATION

Clarence House Fabric

USES CATEGORIES

Upholstery Velvet / Grospoint, Wovens, Linen

BOOK COLORS

Clarence House Signature Blue, Navy

DESIGN TYPES SCALE

Animal, Asian Large

RAILROADED

Not Railroaded

| WIDTH                | VERTICAL REPEAT         | HORIZONTAL REPEAT                                | CONTENT                                |
|----------------------|-------------------------|--------------------------------------------------|----------------------------------------|
| 51.00 in (129.54 cm) | 23.40 in (59.44 cm)     | 13.00 in (33.02 cm)                              | 78% Linen, 18% Cotton, 4%<br>Polyester |
| BACKING              | FIRE CODES              | DOUBLE RUBS                                      | PRODUCT NUMBER                         |
|                      | UFAC Class I / NFPA 260 | Exceeds 50,000 Double<br>Rubs (Wyzenbeek Method) | 1812105                                |
| DATE BOOKED          | COUNTRY                 |                                                  |                                        |
| 08/2019              | USA                     |                                                  |                                        |
|                      |                         |                                                  |                                        |