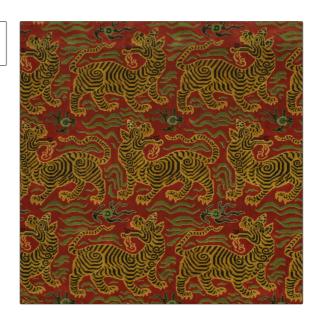

C

PATTERN Tibet Small Scale Color Cinnabar

BRAND APPLICATION

Clarence House Fabric

USES CATEGORIES

Upholstery Velvet / Grospoint, Wovens, Linen

BOOK COLORS

Clarence House Signature Orange / Spice

DESIGN TYPES SCALE

Animal, Asian Large

RAILROADED

Not Railroaded

| WIDTH                | VERTICAL REPEAT         | HORIZONTAL REPEAT                                | CONTENT                                |
|----------------------|-------------------------|--------------------------------------------------|----------------------------------------|
| 51.00 in (129.54 cm) | 23.40 in (59.44 cm)     | 13.00 in (33.02 cm)                              | 78% Linen, 18% Cotton, 4%<br>Polyester |
| BACKING              | FIRE CODES              | DOUBLE RUBS                                      | PRODUCT NUMBER                         |
|                      | UFAC Class I / NFPA 260 | Exceeds 50,000 Double<br>Rubs (Wyzenbeek Method) | 1812106                                |
| DATE BOOKED          | COUNTRY                 |                                                  |                                        |
| 08/2019              | USA                     |                                                  |                                        |